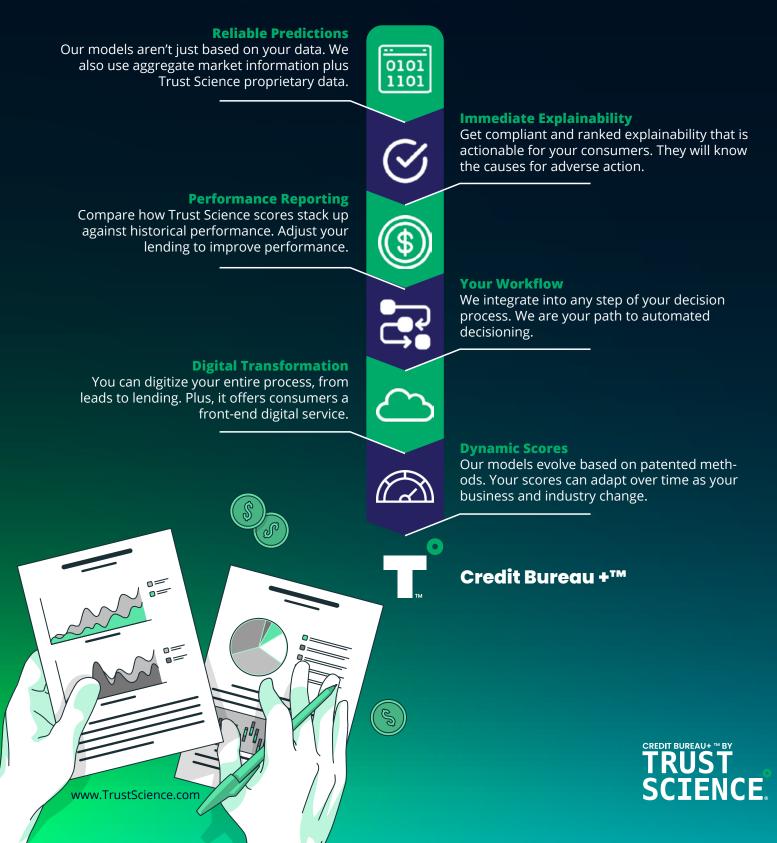

# Support at Any & Every Step From Lead-to-Loan<sup>™</sup>

Custom models, automated decisioning, and access to Trust Science proprietary data. **Welcome to Credit Bureau 2.0**<sup>™</sup>

ТМ

## The Trust Science Difference

#### MODELLING

Patented methods build the best models. Our models include the right variety of data, including Trust Science's proprietary data.

#### DECISIONING

We're your path to automated decisioning. Our online offering can minimize manual application review.

### LEARNING

We tailor models with alternate data sets. Our models evolve, and our reports allow you to modify lending based on performance.

#### **Industry Specific Models**

We will build and maintain best-in-class models for you and adapt them over time as your business and borrowers change.

#### **Ready to Use Platform** We will reduce double data entry and manual application review with our

application review with our online services.

#### **Seamless Integrations**

We provide you with visual information so you can assess and share predictions and results.